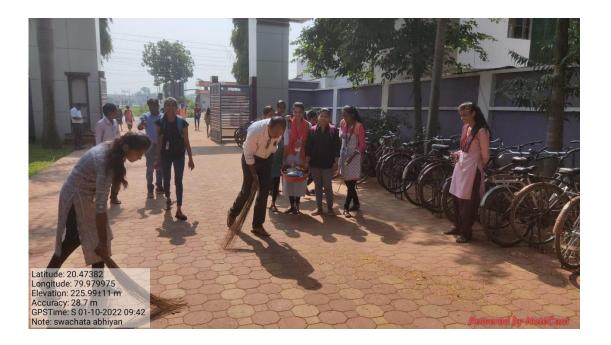

citated on the birth anniversary of M.K. Gandhi (2 October 2022).



➤ Newspaper cutting:-



- Outcome of the activity
  - i) Students learned the motto of NSS Not me but you
  - ii) Students got importance of NSS foundation Day



#### 8) Name of Activity :- Indian Swachhata League programme

➤ Date/Duration of Activity :- 01 October 2022

Name of Collaborative Dept./:-

➤ Objectives :- To implement govt. mission of Swachhta in society

No. of teachers participated :- 44 in this activity

No. of students participated :- 200 in this activity

➤ Description of activity in brief:- NSS department implemented government of Maharashtra mission of cleanliness among the society through Indian Swachhata League in which NSS volunteer and staff members gives message of cleanliness to the society.





### Outcome of the Activity:-

- i) Students learned the importance of Cleanliness in their life.
- ii) They spread the message of cleaning in the society.



## 9) Name of Activity :- Gramsafai of Armori town on the eve of Mahatma Gandhi Birth Anniversary

➤ Date/Duration of Activity :- 2 October 2022

➤ Name of Collaborative Dept./:-

> Objectives :- To spread the mission of mahatma on swachhata in the community nationwide.

No. of teachers participated :- 45 in this activity
 No. of students participated :- 250 in this activity

➤ Description of activity in brief:- NSS department planned Gramsafai in Armori town with the help of NSS volunteer on the occasion of Mahatma Gandhi Birth anniversary. For this purpose we divided all the NSS volunteer into 13 group with 3 to 4 teacher repre