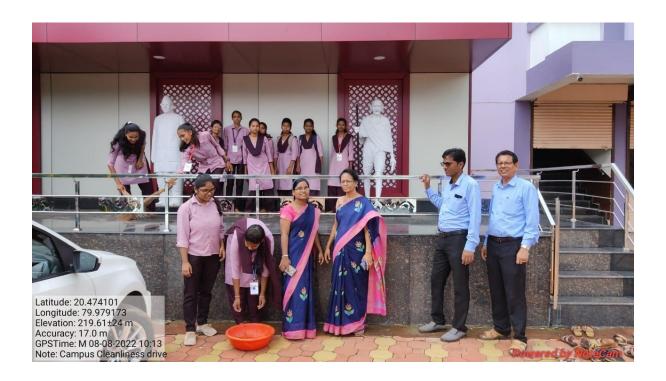

Activity:-
- i) Students learned the importance of cyber-security and how to keep away from such activity during use of social media.



3) Name of Activity :- Campus Cleanliness drive

➤ Date/Duration of Activity :- 08 August 2022

➤ Name of Collaborative Dept./:-

➤ Objectives :- To spread the message of cleanliness among the

students and community.

No. of teachers participated :- 05 in this activity

➤ No. of students participated :- 99 in this activity

➤ Description of activity in brief: - NSS department organised cleanliness drive in the memory of Late. Shri. Kishorbhau Wanmali .We prepared various group in order to clean whole college campus and give message to other students and community and importance of cleanliness in our day to day life.

➤ Geo-tagged photos of activity :-



## महासागर

#### शनिवार दि.१३/०८/२०२२

## महात्मा गांधी महाविद्यालयात स्वातंत्र्याचा अमृत महोत्सवानिमित्त स्वच्छता अभियान



सुनिल नंदनवार, शहर प्रतिनिधी, आरमोरी, दि.१२ : स्थानिक महात्मा गांधी कला, विज्ञान व स्व.न.पं. वाणिज्य महाविद्यालय, आरमोरी येथे प्राचार्य डॉ.लालसिंग खालसा यांच्या मार्गदर्शनाखाली राष्ट्रीय सेवा योजना विभागाद्वारे महाविद्यालय आणि परिसरात स्वछता कार्यं करण्यात आले.
स्वातंत्र्याचा अमृत महोत्सवा
निमित्ताने महाविद्यालयाद्वारे
स्वछता कार्याचा संदेश जनतेपर्यंत पोहचविला जाईल
तसेच विद्यार्थ्यामध्ये
स्वछताविषयक जाणीवजागृती
होण्यासाठी व आपले आरोग्य
चांगले राहण्यासाठी हा
कार्यक्रम महाविद्यालयाच्या

रासेयो विभागाच्या वतीने घेण्यात आला. महाविद्यालयातील १५० रासेयो स्वयंसेवकांनी या अभियानात उत्स्फूर्तपणे सहभाग घेतला.

विद्यार्थ्यांनी या प्रसंगी महाविद्यालयातील ग्रंशालय महाविद्यालयाच