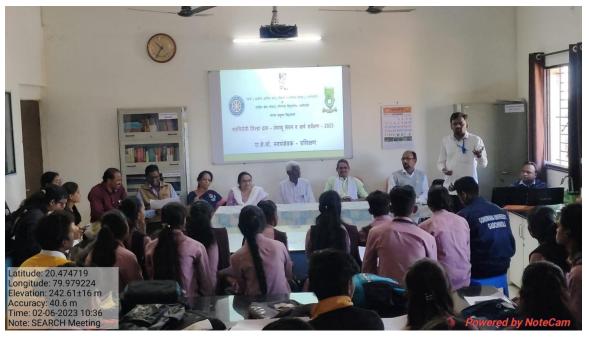

|                                   |
|                                   |                                   |
|                                   |                                   |

# 18) Name of Activity :-Training Programme for Tobacco and alcoholic eradication by Search Foundation

➤ Date/Duration of Activity :- 6 February 2023

➤ Name of Collaborative Dept./:-

Objectives :- To train students for Tobacco and alcoholic eradication survey.

➤ No. of teachers participated :- 27 in this activity

No. of students participated :- 100 in this activity

- ➤ Description of activity in brief:- NSS department organized Special lecture on Indian Constitution by Mr. Gajanan Borkar of political science on the birth anniversary of Dr. Babasaheb Ambedkar.
- Geo-tag photo of the Activity:-





### > Outcome of the Activity:-

i) Students got profound knowledge on Indian Constitution, their duties and responsibility as a citizen of India.



19) Name of Activity :- Survey on Vyasanmukti by NSS Volunteer

➤ Date/Duration of Activity :-07 February 2023

➤ Name of Collaborative Dept./:-

➤ Objectives :-To explore students on various aspect tobacco and

alcoholic eradication through survey

No. of teachers participated :- 02 in this activity
 No. of students participated :- 23 in this activity

> Description of activity in brief: - NSS department in association with Search Gadchiroli organized field visit to various villages according planning and record

➤ Geo-tag photo of the Event :-









- Outcome of the Activity:-
- NSS volunteer learned the skill of systematic survey an