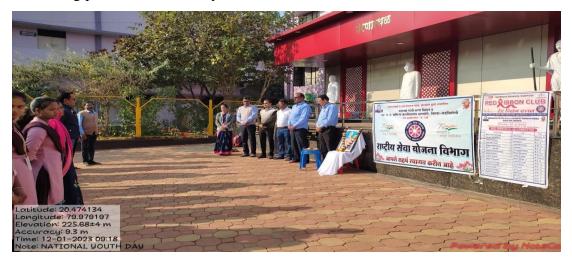

or avoiding AIDS i)
  - ii) Students got scientific important information with respect to AIDS



#### 16) Name of Activity :- Celebration of National Youth Day

➤ Date/Duration of Activity :- 12 January 2023

➤ Name of Collaborative Dept./:-Red Ribbon Club of the college

➤ Objectives :- To learn Importance of national youth day

➤ No. of teachers participated :- 35 in this activity

➤ No. of students participated :- 30 in this activity

➤ Description of activity in brief:- NSS department organized national youth day program in association with RRC club of the college. Swami Vivekanand is the idol of youth and therefore his birth anniversary is celebrated as national youth day. On this occasion Dr. Vijay Raiwatkar of Marathi department gives message of swami viveknanda to the youngster.





- > Output of the Activity:-
- i) Professor and students got importance of national youth day.



#### 17) Name of Activity :- NSS Special Camp at Rampur (Chak)

➤ Date/Duration of Activity :- 29 January to 04 February 2023

➤ Name of Collaborative Dept./:-

Objectives :- To develop work culture and collaborative work with rural people

➤ No. of teachers participated :- 27 in this activity

No. of students participated :- 100 in this activity

➤ Description of activity in brief:- NSS department organized ONE WEEK Special camp in Rampur (Chak) village in which various physical as well as cultural activity was organized in the camp.

Geo-tag photo of the Activity:-









Newspaper Cutting of the Activity:-





- > Outcome of the Activity:-
- i) Students learned the various skill ,soc