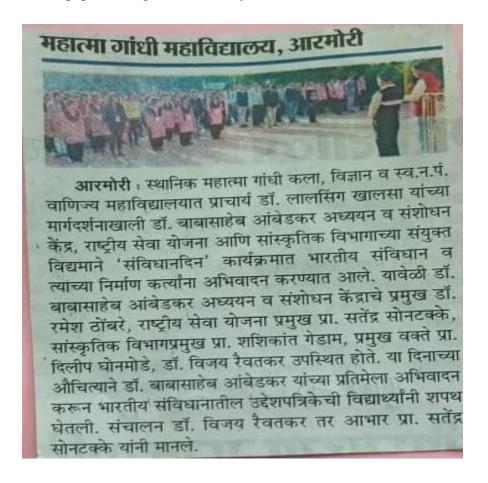

## सामान्यज्ञान स्पर्धेला विद्यार्थ्यांचा प्रतिसाद

■ आरमोरी (वा.) स्थानिक महात्मा गांधी कला, विज्ञान व न.पं. वाणिज्य महाविद्यालयात 'स्पधांरत्न 2022' सामान्य ज्ञान परीक्षा प्राचार्य डॉ. लालसिंग खालसा यांच्या मार्गदर्शनाखाली संपन्न झाली. या स्पर्धेत महाविद्यालय, कनिष्ठ महाविद्यालय, विद्यालय, शाळा, कान्बेंट आणि परिस्तातील विविध गटात येणाऱ्या 1201 विद्यार्थ्यांनी उत्स्फूर्त सहभाग घेतला.

आरमोरी शहरातील व परिसरातील विद्यार्थी वर्गात स्पर्धा परीक्षेतिषयी जाणीव जागृती निर्माण व्हावी, स्पर्धा युगात स्पर्धेचे स्थान व स्पर्ध परीक्षांकडे विद्यार्थ्यांनी भीतीने न बघता एक

समजून सामोरे आवाहन वृद्धिंगत जाण्याची भावना होण्यासाठी दृष्टीने महाविद्यालयाच्या स्पर्धा परीक्षा केंद्र, रोजगार व स्वयंरोजगार मार्गदर्शन केंद्र यांच्या संयुक्त विद्यमाने 'स्पर्धारत्न 2022' या सामान्य ज्ञान परीक्षेचे आयोजन करण्यात आले. स्पर्धा परीक्षा आयोजनाचे हे तेरावे वर्ष होते. स्पर्धा परीक्षेविषयी स्थानिक

विद्यार्थ्यांना योग्य ते मार्गदर्शन मिळावे व त्यांच्यात स्पर्धा परीक्षेविषयी धीटपणा निर्माण व्हावा हा या आयोजना मागील हेतू होता. मागील 13 वर्षांपसून सातत्याने चाललेल्या या परीक्षेला विद्यार्थ्यांचा प्रतिसाद सतत वाढत आहे. कोरोना लॉकडाऊन काळातसुद्धा महाविद्यालयाने ही परीक्षा ऑनलाइन पद्धतीने घेऊन परंपरा सतत चाल् ठेवली. या

#### चार गटांत पार पडली परीक्षा

सामान्य ज्ञान स्पर्धेत अ खुल्या गटात महाविद्यालय व पुढे, ब गटात वर्ग 11 ते 12, क गटात वर्ग 8 ते 10, ड गटात वर्ग 5 ते 7 अशा विविध गटातील विद्यार्थ्यांनी परीक्षेत बसून स्पर्धेतील आपली गुणवत्ता जाणून घेतली. स्पर्धेचे आयोजन ओएमआर पद्धतीने करण्यात आले. स्पर्धारत्न परीक्षेदरम्यान प्राचार्य डॉ. लालसिंग खालसा यांनी भेट देऊन परीक्षेत्या यशस्त्री कामकाजाविषयी समाधान व्यवत केला.

परीक्षेतून प्रेरणा घेऊन अनेक विद्यार्थी स्पर्धा परीक्षेत यशस्वी झाले आहेत. यशस्वी विद्यार्थ्यांनी स्वतःच्या स्पर्धा जीवनाच्या पायभरणीचे श्रेय महात्मा गांधी महाविद्यालयाला दिले आहे. त्यामुळे महाविद्यालयाने चलविलेल्या उपक्रमाचे सर्व स्तरातून कौतुक होत आहे. स्मधारत्न परीक्षेच्या यशस्वीतेसाठी स्पर्धा परीक्षा समन्वयक प्रा.पराग

मेश्राम, सहसमन्वयक डॉ. विजय गोरडे, उपप्राचार्य डॉ. चंद्रकांत डोलींकर, सदस्य डॉ. मनोज ठवरे, डॉ. वसंता कहालकर, प्रा. अनिल राऊत, प्रा. स्नेहा मोहूलें, प्रा.सुनंदा कुमरे, प्रा. विभावरी नखाते, प्रा.दिलीप घोनमोडे, सचिन काळबांधे तसेच महाविद्यालयातील सर्व प्राध्यापक व शिक्षकेत्तर कर्मचाऱ्यांनी सहकार्य केले.