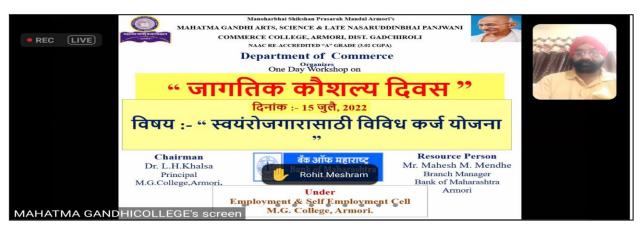

#### **Competitive Examination & placement Cell**

- Name of Activity: Online one day workshop on "Various Schemes for Self Employment"
- ➤ Date/Duration of Activity: 15/07/2022
- > Objectives: -
  - To create awareness among the students regarding the Various Schemes for Self Employed
  - How to avail or know about all these schemes
  - To know what kind of documents are required for the loan scheme
- > No of teachers participated in this activity: 10
- ➤ No of students participated in this activity: 53

This one-day workshop was organized under the guidance of honorable Principal Dr. Lal Singh Khalsa held on 15<sup>th</sup> Jully 2022. This program was organized by competitive examination & placement cell.

In this one-day online workshop on various loan schemes for self-employment, Mr. Mahesh Mendhe, Branch Manager of Bank of Maharashtra, Armory branch, gave detailed information about the loan schemes available for self-employment for students. How to avail or know about all these schemes available by the bank, which scheme can be useful for employment while studying in student life He also gave special guidance regarding which schemes should be availed by the students after completion of education. He also gave information about the documents required for availing any loan scheme.

### लोकशाही वार्ता / गडचिरोली

युवकांना स्वयंरोजगारासाठी प्रेरित करण्याच्या उद्देशाने स्थानिक महात्मा गांधी महाविद्यालय, युवकांना येथे आरमोरी स्वयंरोजगारासाठी प्रेरित करण्याच्या उद्देशाने वाणिज्य विभागातर्फे रोजगार व स्वयंरोजगार मार्गदर्शन केंद्रांतर्गत प्राचार्य डॉ. लालसिंग खालसा यांच्या मार्गदर्शनाखाली १४ जुलै २०२२ रोजी जागतिक कौशल्य निमित्ताने दिनाच्या विविध 'स्वयंरोजगारासाठी कर्जयोजना' या विषयावर एक दिवसीय कार्यशाळेचे ऑनलाइन पद्धतीने आयोजन करण्यात आले.