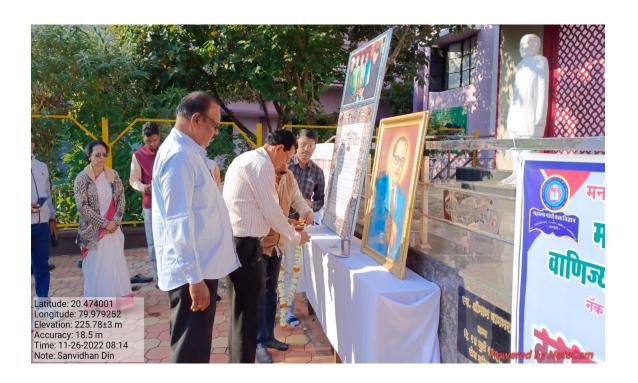

# लोक्शारी वासी हि. 16/07/2022

# युवकांना स्वयंरोजगारासाठी विविध कर्जयोजना -डॉ. खालसा

### लोकशाही वार्ता / गडचिरोली

युवकांना स्वयंरोजगारासाठी प्रेरित करण्याच्या उद्देशाने स्थानिक महात्मा गांधी महाविद्यालय, युवकांना येथे आरमोरी स्वयंरोजगारासाठी प्रेरित करण्याच्या उद्देशाने वाणिज्य विभागातर्फे रोजगार व स्वयंरोजगार मार्गदर्शन केंद्रांतर्गत प्राचार्य डॉ. लालसिंग खालसा यांच्या मार्गदर्शनाखाली १४ जुलै २०२२ रोजी जागतिक कौशल्य निमित्ताने दिनाच्या विविध 'स्वयंरोजगारासाठी कर्जयोजना' या विषयावर एक दिवसीय कार्यशाळेचे ऑनलाइन पद्धतीने आयोजन करण्यात आले.

सदर कार्यक्रमात विद्यार्थ्याना मार्गदर्शन करण्याकरिता बँक ऑफ महाराष्ट्र आरमोरी येथील शाखा व्यवस्थापक महेश मेंढे उपस्थित होते. तर कार्यक्रमाचे अध्यक्ष पद