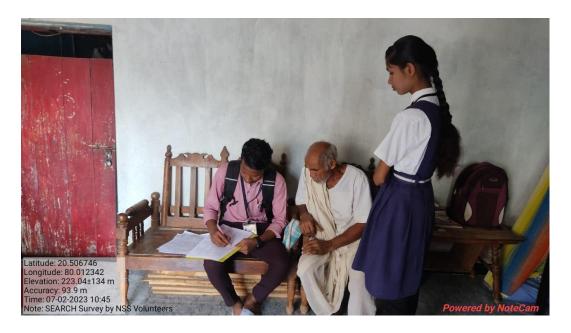

e on the birth anniversary of Dr. Babasaheb Ambedkar.
- Geo-tag photo of the Activity:-





### > Outcome of the Activity:-

i) Students got profound knowledge on Indian Constitution, their duties and responsibility as a citizen of India.



19) Name of Activity :- Survey on Vyasanmukti by NSS Volunteer

➤ Date/Duration of Activity :-07 February 2023

➤ Name of Collaborative Dept./:-

➤ Objectives :-To explore students on various aspect tobacco and

alcoholic eradication through survey

No. of teachers participated :- 02 in this activity
 No. of students participated :- 23 in this activity

> Description of activity in brief: - NSS department in association with Search Gadchiroli organized field visit to various villages according planning and record

➤ Geo-tag photo of the Event :-









- Outcome of the Activity:-
- NSS volunteer learned the skill of systematic survey and proper communication with local people

| Certificate Distribution Function of Vyasanmukti Programme |
|------------------------------------------------------------|
|                                                            |
|                                                            |
|                                                            |
|                                                            |

# 20) Name of Activity :- Certificate Distribution Function of Vyasanmukti Programme

➤ Date/Duration of Activity :- 8 February 2023

➤ Name of Collaborative Dept./:-

> Objectives :-To felicitate students for their outstanding work in

their field.

➤ No. of teachers participated :- 05 in