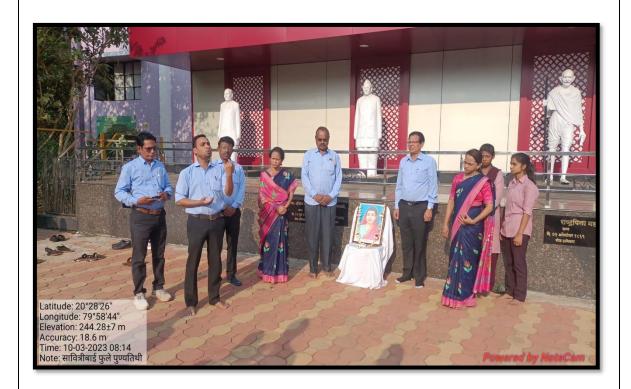

This one-day workshop was organized under the guidance of honorable Principal Dr. Lal Singh Khalsa held on 15<sup>th</sup> Jully 2022. This program was organized by competitive examination & placement cell.

In this one-day online workshop on various loan schemes for self-employment, Mr. Mahesh Mendhe, Branch Manager of Bank of Maharashtra, Armory branch, gave detailed information about the loan schemes available for self-employment for students. How to avail or know about all these schemes available by the bank, which scheme can be useful for employment while studying in student life He also gave special guidance regarding which schemes should be availed by the students after completion of education. He also gave information about the documents required for availing any loan scheme.

### लोकशाही वार्ता / गडचिरोली

युवकांना स्वयंरोजगारासाठी प्रेरित करण्याच्या उद्देशाने स्थानिक महात्मा गांधी महाविद्यालय, युवकांना येथे आरमोरी स्वयंरोजगारासाठी प्रेरित करण्याच्या उद्देशाने वाणिज्य विभागातर्फे रोजगार व स्वयंरोजगार मार्गदर्शन केंद्रांतर्गत प्राचार्य डॉ. लालसिंग खालसा यांच्या मार्गदर्शनाखाली १४ जुलै २०२२ रोजी जागतिक कौशल्य निमित्ताने दिनाच्या विविध 'स्वयंरोजगारासाठी कर्जयोजना' या विषयावर एक दिवसीय कार्यशाळेचे ऑनलाइन पद्धतीने आयोजन करण्यात आले.

सदर कार्यक्रमात विद्यार्थ्याना मार्गदर्शन करण्याकरिता बँक ऑफ महाराष्ट्र आरमोरी येथील शाखा व्यवस्थापक महेश मेंढे उपस्थित होते. तर कार्यक्रमाचे अध्यक्ष पद