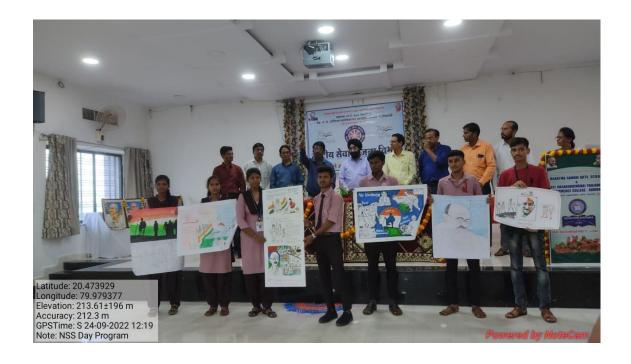

#### स्पर्धारत्न - २०२२ सामान्य ज्ञान परीक्षा

आजचे युग हे स्पर्धेचे युग आहे. स्पर्धेच्या युगात टिकायचे असेल तर सभोवतालच्या परिस्थितीशी जुळवून घेऊन जगात चाललेल्या व नित्यनेमाने बदलणाऱ्या घडामोडींचे ज्ञान प्राप्त करणे ओघाने आलेच. याचा विचार करूनच आरमोरी शहरातील व परिसरातील विद्यार्थी वर्गात स्पर्धा परीक्षेविषयी जाणीव जागरुकता निर्माण व्हावी व स्पर्धा परीक्षांकडे भीतीने न बघता एक आव्हान समजून समोरे जाण्याची भावना वाढवावी या हेतूने आमच्या महाविद्यालयातील स्पर्धा परीक्षा केंद्र , रोजगार व स्वयंरोजगार मार्गदर्शन केंद्र , करियर कट्टा तसेच राष्ट्रीय सेवा योजना विभाग यांच्या संयुक्त विद्यमाने स्पर्धारत्न - 2022 या सामान्य ज्ञान परीक्षेचे आयोजन केले आहे.

स्पर्धा : गुरुवार, दिनांक 29 सप्टेंबर 2022 वेळ सर्व गटानं करिता सकाळी 11 ते 12 स्थळ:- महातमा गांधी महाविदयालय आरमोरी

#### स्पर्धेचे गट व पारितोषिक

| अ.क्र. | गट | वर्ग        | पारितोषिक                                                                                                                                         | नोंदणी शुल्क |
|--------|----|-------------|---------------------------------------------------------------------------------------------------------------------------------------------------|--------------|
| 1      | 31 | पदवी व पुढे | प्रथम - २००० रु. रोख स्मृतिचिन्ह व प्रमाणपत्र<br>द्वितीय - १५०० रु. रोख स्मृतिचिन्ह व प्रमाणपत्र<br>तृतीय - १००० रु. रोख स्मृतिचिन्ह व प्रमाणपत्र | ५० रु.       |
| 7      | व  | ११ ते १२    | प्रथम - १५०० रु. रोख स्मृतिचिन्ह व प्रमाणपत्र<br>द्वितीय - १००० रु. रोख स्मृतिचिन्ह व प्रमाणपत्र<br>तृतीय - ५०० रु. रोख स्मृतिचिन्ह व प्रमाणपत्र  | ₹0 ₹.        |
| *      | 8  | ८ते १०      | प्रथम - १००० रु. रोख स्मृतिचिन्ह व प्रमाणपत्र<br>द्वितीय - ७५० रु. रोख स्मृतिचिन्ह व प्रमाणपत्र<br>तृतीय - ५०० रु. रोख स्मृतिचिन्ह व प्रमाणपत्र   | २० च.        |
| ¥      | 3  | ५ ते ७      | प्रथम - ७०० रु. रोख स्मृतिचिन्ह व प्रमाणपत्र<br>द्वितीय - ५०० रु. रोख स्मृतिचिन्ह व प्रमाणपत्र<br>तृतीय - २०० रु. रोख स्मृतिचिन्ह व प्रमाणपत्र    | ₹o ₹.        |

स्पर्धेचे नियम व अटी- 1. परीक्षा 100 गुणांची असून स्पर्धकांना उत्तर पविका एका तासात सोडवावी लागेव्ह. परीक्षा कँद्रावर गाँधळ घालणाऱ्यांना निष्कासित करण्याचा अधिकार राहील 3. परीक्षकांचा निर्णय अंतिम राहील 4. अंतिम तारखेनंतर आलेल्या नावांचा विचार केला जाणार नाही 5. सर्व गटांचे मूल्यमापन ओएमआर पद्धतीने करण्यात येईल 6. परीक्षार्थींनी अध्या तासापूर्वी परीक्षा गृहात उपस्थित रहावे नाव नोंदणीची अंतिम तारीख: - 27 सप्टेंबर 2022 व परीक्षेचे बक्षीस वितरण 2 ऑक्टोबर 2022 ला महात्मा गांधी महाविद्यालयात आयोजित केले जाईल

समन्वयक संयोजक रासेयो प्रमुख आयोजक प्रा डॉ. विजय गोरडे. प्रा. पराग मेश्राम. प्रा.सत्येंद्र सोनटक्के. प्राचार्य डॉ. लालसिंग खालसा. महात्मा गांधी कला, विज्ञान व स्व. न. पंजवानी वाणिज्य महाविद्यालय आरमोरी, जिल्हा. गडचिरोली (संपर्क कमांक प्रा. पराग मेश्राम:- 9595108747 / प्रा डॉ. विजय गोरडे:- 9766113711 ) नाव नॉटणी वर्ग शिक्षकांकडे करावी