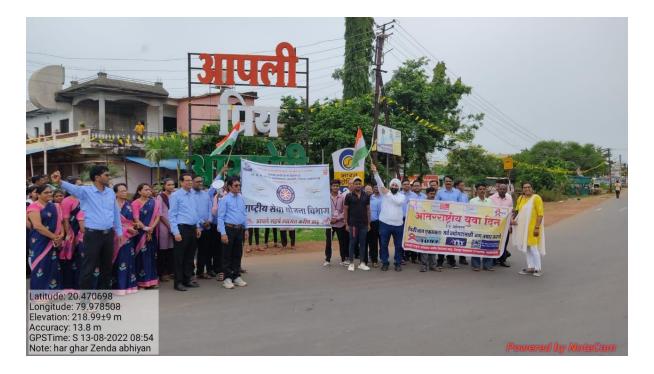

शिक्षण कार्य आणि ध्येयधोरण सतत सुरू राहील - मनोजभाऊ

वनमाळी, सचिव, म.शि.प्र. मंडळ, आरमोरी

- Outcome of the activity:-
- i) Students learned the importance of Seva Divas in the memory of Late Shri. Kishorbhau Wanmali.



5) Name of Activity :- Azadi ka Amrut Mahotsav Activity

➤ Date/Duration of Activity :- 13 August 2022 (har ghar Tiranga ralley)

➤ Name of Collaborative Dept./:-

➤ Objectives :- To promote national integration among the

people

➤ No. of teachers participated :- 45 in this activity

No. of students participated :- 118 in this activity

➤ Description of activity in brief:- NSS department in collaboration with Health department plan activity of covid -19 vaccination drive from 27 October to 30 October 2021 and 41 students get vaccinated.

Geo-tagged photos of activity:-





Newspaper cutting:-

# दे. महासागर गुरुवार, दि. १८/०८/२०२२ म.गांधी महाविद्यालयात स्वातंत्र्यदिनाचा ७५ वा अमृत महोत्सवी वर्धापन दिन सोहळा उत्साहात संपन्न



शहर प्रतिनिधी. आरमोरी, दि. १७: स्थानिक महात्मा गांधी कला, विज्ञान व वाणिज्य महाविद्याल याच्या प्रांगणात भारतीय स्वातंत्र्य दिनाच्या ७५ महोत्सवी अमृत

ध्वजारोहणाचा कार्यक्रम सकाळी आयोजित ८.३० वाजता करण्यात आला. मनोहरभाई शिक्षण प्रसारक मंडळाचे सचिव मनोजभाऊ वनमाळी यांचे हस्ते ध्वजारोहण सोहळा संपन्न झाला. सर्वप्रथम राष्ट्रपिता महात्मा

गांधीजी, राष्ट्रसंत तुकडोजी महाराज व स्व.वामनरावजी वनमाळी यांच्या पुतळ्यांचे पूजन व माल्यार्पण मान्यवरांच्या हस्ते करण्यात आले. तसेच स्व. किशोरभाऊ वनमाळी यांच्या प्रा-तेमेला माल्यार्पण व अभिवादन करण्यात आले.

याप्रसंगी मनोहरभाई शिक्षण प्रसारक मंडळाचे सचिव मनोजभाऊ वनमाळी यांनी उपस्थित कर्मचाऱ्यांना संबोधित