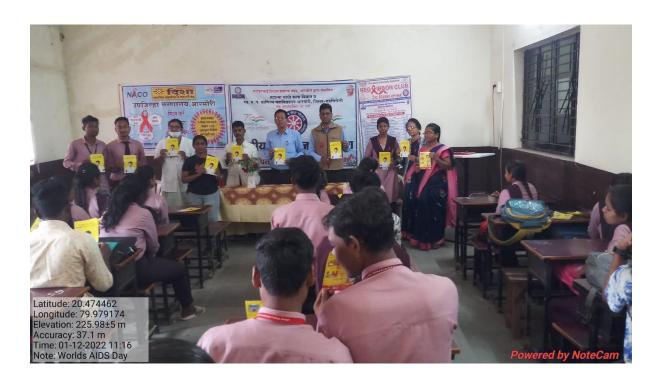

#### स्पर्धारत्न - २०२२ सामान्य ज्ञान परीक्षा

आजचे युग हे स्पर्धेचे युग आहे. स्पर्धेच्या युगात टिकायचे असेल तर सभोवतालच्या परिस्थितीशी जुळवून घेऊन जगात चाललेल्या व नित्यनेमाने बदलणाऱ्या घडामोडींचे ज्ञान प्राप्त करणे ओघाने आलेच. याचा विचार करूनच आरमोरी शहरातील व परिसरातील विद्यार्थी वर्गात स्पर्धा परीक्षेविषयी जाणीव जागरुकता निर्माण व्हावी व स्पर्धा परीक्षांकडे भीतीने न बघता एक आव्हान समजून समोरे जाण्याची भावना वाढवावी या हेतूने आमच्या महाविद्यालयातील स्पर्धा परीक्षा केंद्र , रोजगार व स्वयंरोजगार मार्गदर्शन केंद्र , करियर कट्टा तसेच राष्ट्रीय सेवा योजना विभाग यांच्या संयुक्त विद्यमाने स्पर्धारत्न - 2022 या सामान्य ज्ञान परीक्षेचे आयोजन केले आहे.

स्पर्धा : गुरुवार, दिनांक 29 सप्टेंबर 2022 वेळ सर्व गटानं करिता सकाळी 11 ते 12 स्थळ:- महातमा गांधी महाविदयालय आरमोरी