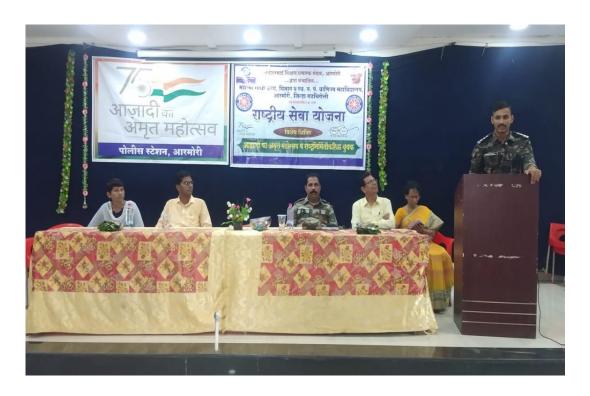

#### स्पर्धारत्न - २०२२ सामान्य ज्ञान परीक्षा

आजचे युग हे स्पर्धेचे युग आहे. स्पर्धेच्या युगात टिकायचे असेल तर सभोवतालच्या परिस्थितीशी जुळवून घेऊन जगात चाललेल्या व नित्यनेमाने बदलणाऱ्या घडामोडींचे ज्ञान प्राप्त करणे ओघाने आलेच. याचा विचार करूनच आरमोरी शहरातील व परिसरातील विद्यार्थी वर्गात स्पर्धा परीक्षेविषयी जाणीव जागरुकता निर्माण व्हावी व स्पर्धा परीक्षांकडे भीतीने न बघता एक आव्हान समजून समोरे जाण्याची भावना वाढवावी या हेतूने आमच्या महाविद्यालयातील स्पर्धा परीक्षा केंद्र , रोजगार व स्वयंरोजगार मार्गदर्शन केंद्र , करियर कट्टा तसेच राष्ट्रीय सेवा योजना विभाग यांच्या संयुक्त विद्यमाने स्पर्धारत्न - 2022 या सामान्य ज्ञान परीक्षेचे आयोजन केले आहे.

स्पर्धा : गुरुवार, दिनांक 29 सप्टेंबर 2022 वेळ सर्व गटानं करिता सकाळी 11 ते 12 स्थळ:- महातमा गांधी महाविदयालय आरमोरी

स्पर्धेचे नियम व अटी- 1. परीक्षा 100 गुणांची असून स्पर्धकांना उत्तर पविका एका तासात सोडवावी लागेव्ह. परीक्षा कँद्रावर गाँधळ घालणाऱ्यांना निष्कासित करण्याचा अधिकार राहील 3. परीक्षकांचा निर्णय अंतिम राहील 4. अंतिम तारखेनंतर आलेल्या नावांचा विचार केला जाणार नाही 5. सर्व गटांचे मूल्यमापन ओएमआर पद्धतीने करण्यात येईल 6. परीक्षार्थींनी अध्या तासापूर्वी परीक्षा गृहात उपस्थित रहावे नाव नोंदणीची अंतिम तारीख: - 27 सप्टेंबर 2022 व परीक्षेचे बक्षीस वितरण 2 ऑक्टोबर 2022 ला महात्मा गांधी महाविद्यालयात आयोजित केले जाईल

समन्वयक संयोजक रासेयो प्रमुख आयोजक प्रा डॉ. विजय गोरडे. प्रा. पराग मेश्राम. प्रा.सत्येंद्र सोनटक्के. प्राचार्य डॉ. लालसिंग खालसा. महात्मा गांधी कला, विज्ञान व स्व. न. पंजवानी वाणिज्य महाविद्यालय आरमोरी, जिल्हा. गडचिरोली (संपर्क कमांक प्रा. पराग मेश्राम:- 9595108747 / प्रा डॉ. विजय गोरडे:- 9766113711 ) नाव नॉटणी वर्ग शिक्षकांकडे करावी