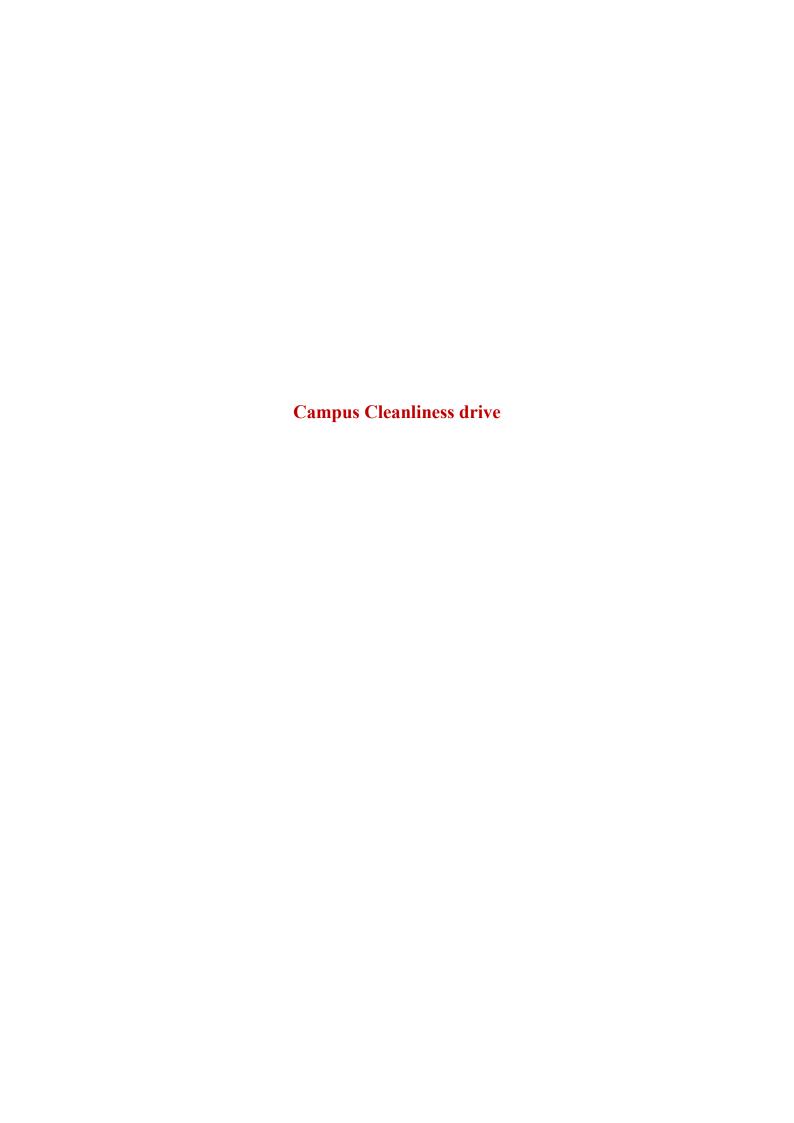

# CRITERION – VII INSTITUTIONAL VALUES & BEST PRACTICES

METRIC NO: ~ 7.2.1.

METRIC NAME: - Best practices successfully implemented by the Institution

Web: - mgcollegearmori.ac.in

e-mail: - mgcollege.armori@gmail.com