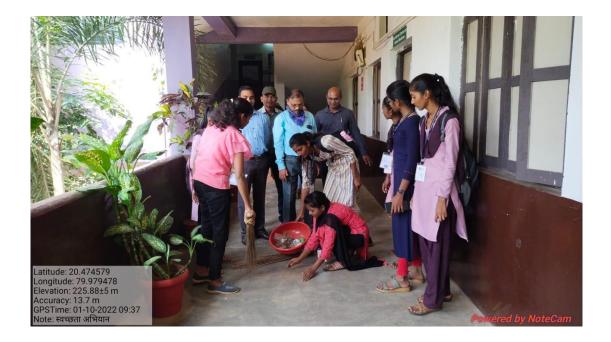

स्पर्धेचे नियम व अटी- 1. परीक्षा 100 गुणांची असून स्पर्धकांना उत्तर पविका एका तासात सोडवावी लागेव्ह. परीक्षा कँद्रावर गाँधळ घालणाऱ्यांना निष्कासित करण्याचा अधिकार राहील 3. परीक्षकांचा निर्णय अंतिम राहील 4. अंतिम तारखेनंतर आलेल्या नावांचा विचार केला जाणार नाही 5. सर्व गटांचे मूल्यमापन ओएमआर पद्धतीने करण्यात येईल 6. परीक्षार्थींनी अध्या तासापूर्वी परीक्षा गृहात उपस्थित रहावे नाव नोंदणीची अंतिम तारीख: - 27 सप्टेंबर 2022 व परीक्षेचे बक्षीस वितरण 2 ऑक्टोबर 2022 ला महात्मा गांधी महाविद्यालयात आयोजित केले जाईल