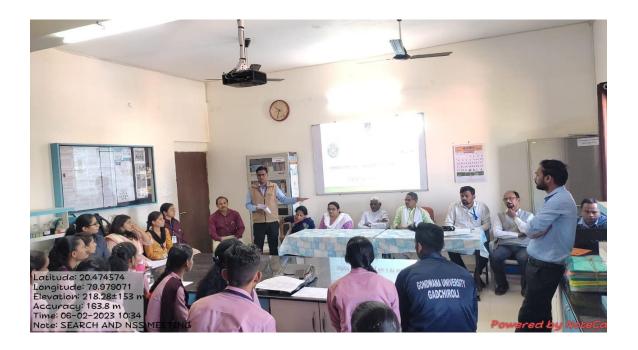

|                                   |
|                                   |                                   |
|                                   |                                   |

# 18) Name of Activity :-Training Programme for Tobacco and alcoholic eradication by Search Foundation

➤ Date/Duration of Activity :- 6 February 2023

➤ Name of Collaborative Dept./:-

Objectives :- To train students for Tobacco and alcoholic eradication survey.

➤ No. of teachers participated :- 27 in this activity

No. of students participated :- 100 in this activity

- ➤ Description of activity in brief:- NSS department organized Special lecture on Indian Constitution by Mr. Gajanan Borkar of political science on the birth anniversary of Dr. Babasaheb Ambedkar.
- Geo-tag photo of the Activity:-





### > Outcome of the Activity:-

i) Students got profound knowledge on Indian Constitution, their duties and responsibility as a citizen of India.



19) Name of Activity :- Survey on Vyasanmukti by NSS Volunteer

➤ Date/Duration of Activity :-07 February 2023

➤ Name of Collaborative Dept./:-

➤ Objectives :-To explore students on various aspect tobacco and

alcoholic eradication through survey

No. of teachers participated :- 02 in this activity
 No. of students participated :- 23 in this activity

> Description of activity in brief: - NSS department in association with Search Gadchiroli organized field visit to various villages according planning and record

➤ Geo-tag photo of the Event :-









- Outcome of the Activity:-
- NSS volunteer learned the skill of systematic survey and