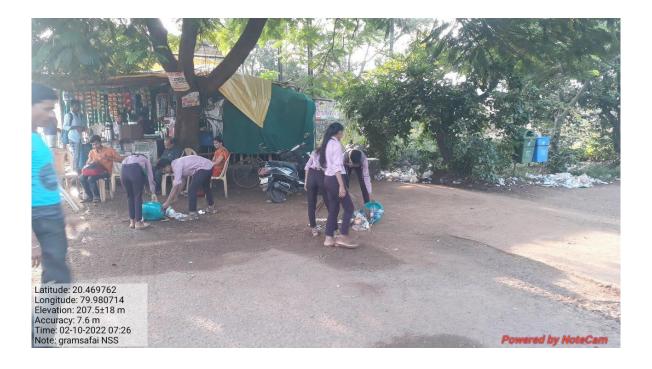

स्पर्धेचे नियम व अटी- 1. परीक्षा 100 गुणांची असून स्पर्धकांना उत्तर पविका एका तासात सोडवावी लागेव्ह. परीक्षा कँद्रावर गाँधळ घालणाऱ्यांना निष्कासित करण्याचा अधिकार राहील 3. परीक्षकांचा निर्णय अंतिम राहील 4. अंतिम तारखेनंतर आलेल्या नावांचा विचार केला जाणार नाही 5. सर्व गटांचे मूल्यमापन ओएमआर पद्धतीने करण्यात येईल 6. परीक्षार्थींनी अध्या तासापूर्वी परीक्षा गृहात उपस्थित रहावे नाव नोंदणीची अंतिम तारीख: - 27 सप्टेंबर 2022 व परीक्षेचे बक्षीस वितरण 2 ऑक्टोबर 2022 ला महात्मा गांधी महाविद्यालयात आयोजित केले जाईल