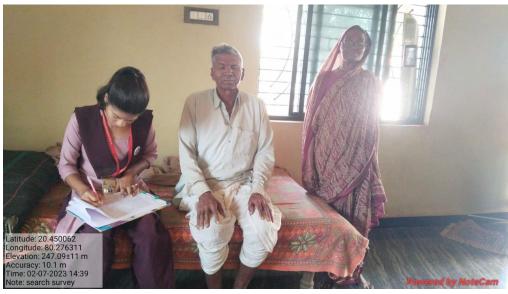

ience on the birth anniversary of Dr. Babasaheb Ambedkar.
- Geo-tag photo of the Activity:-





### > Outcome of the Activity:-

i) Students got profound knowledge on Indian Constitution, their duties and responsibility as a citizen of India.



19) Name of Activity :- Survey on Vyasanmukti by NSS Volunteer

➤ Date/Duration of Activity :-07 February 2023

➤ Name of Collaborative Dept./:-

➤ Objectives :-To explore students on various aspect tobacco and

alcoholic eradication through survey

No. of teachers participated :- 02 in this activity
 No. of students participated :- 23 in this activity

> Description of activity in brief: - NSS department in association with Search Gadchiroli organized field visit to various villages according planning and record

➤ Geo-tag photo of the Event :-









- Outcome of the Activity:-
- NSS volunteer learned the skill of systematic survey and proper communication with local people

| Certificate Distribution Function of Vyasanmukti Programme |
|------------------------------------------------------------|
|                                                            |
|                                                            |
|                                                            |
|                                                            |

# 20) Name of Activity :- Certificate Distribution Function of Vyasanmukti Programme

➤ Date/Duration of Activity :- 8 February 2023

➤ Name of Collaborative Dept./:-

> Objectives :-To felicitate students for their outstanding work in

their field.

➤ No. of teachers participated :- 0