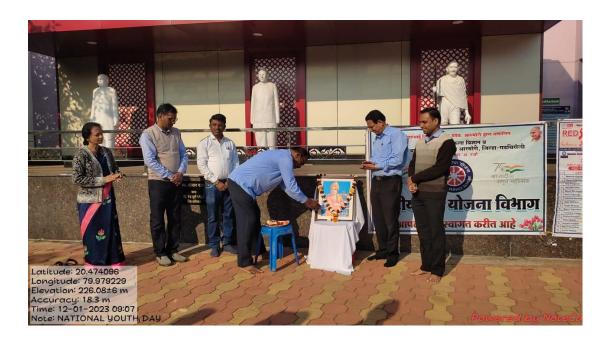

avoiding AIDS i)
  - ii) Students got scientific important information with respect to AIDS



#### 16) Name of Activity :- Celebration of National Youth Day

➤ Date/Duration of Activity :- 12 January 2023

➤ Name of Collaborative Dept./:-Red Ribbon Club of the college

➤ Objectives :- To learn Importance of national youth day

➤ No. of teachers participated :- 35 in this activity

➤ No. of students participated :- 30 in this activity

➤ Description of activity in brief:- NSS department organized national youth day program in association with RRC club of the college. Swami Vivekanand is the idol of youth and therefore his birth anniversary is celebrated as national youth day. On this occasion Dr. Vijay Raiwatkar of Marathi department gives message of swami viveknanda to the youngster.





- > Output of the Activity:-
- i) Professor and students got importance of national youth day.



#### 17) Name of Activity :- NSS Special Camp at Rampur (Chak)

➤ Date/Duration of Activity :- 29 January to 04 February 2023

➤ Name of Collaborative Dept./:-

Objectives :- To develop work culture and collaborative work with rural people

➤ No. of teachers participated :- 27 in this activity

No. of students participated :- 100 in this activity

➤ Description of activity in brief:- NSS department organized ONE WEEK Special camp in Rampur (Chak) village in which various physical as well as cultural activity was organized in the camp.

Geo-tag photo of the Activity:-









Newspaper Cutting of the Activity:-





- > Outcome of the Activity:-
- i) Students learned the various skill ,socia