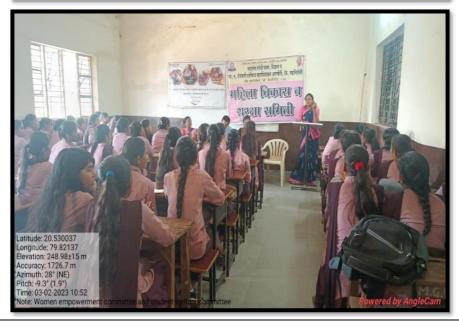

### **Best Practices**

| SR.NO.                             | EVIDANCE PARTICULARS |
|------------------------------------|----------------------|
| 1.                                 | Bhavishyavedh        |
| 2. Fostering Social Responsibility |                      |
|                                    | a) NSS Activities    |
|                                    | b) Women Empowerment |