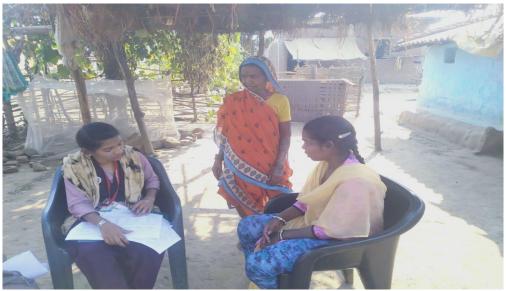

nce on the birth anniversary of Dr. Babasaheb Ambedkar.
- Geo-tag photo of the Activity:-





### > Outcome of the Activity:-

i) Students got profound knowledge on Indian Constitution, their duties and responsibility as a citizen of India.



19) Name of Activity :- Survey on Vyasanmukti by NSS Volunteer

➤ Date/Duration of Activity :-07 February 2023

➤ Name of Collaborative Dept./:-

➤ Objectives :-To explore students on various aspect tobacco and

alcoholic eradication through survey

No. of teachers participated :- 02 in this activity
 No. of students participated :- 23 in this activity

> Description of activity in brief: - NSS department in association with Search Gadchiroli organized field visit to various villages according planning and record

➤ Geo-tag photo of the Event :-









- Outcome of the Activity:-
- NSS volunteer learned the skill of systematic survey and proper communication with local people

| Certificate Distribution Function of Vyasanmukti Programme |
|------------------------------------------------------------|
|                                                            |
|                                                            |
|                                                            |
|                                                            |

# 20) Name of Activity :- Certificate Distribution Function of Vyasanmukti Programme

➤ Date/Duration of Activity :- 8 February 2023

➤ Name of Collaborative Dept./:-

> Objectives :-To felicitate students for their outstanding work in

their field.

➤ No. of teachers participated :- 05