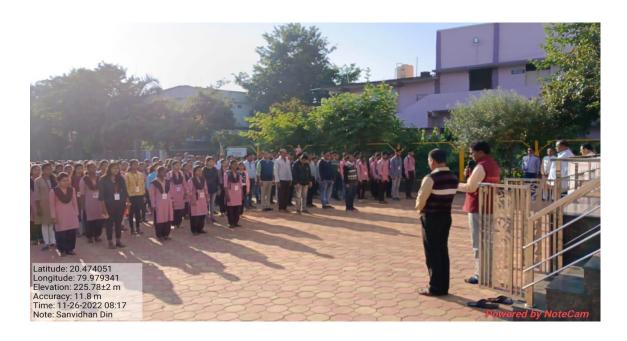

## सामान्यज्ञान स्पर्धेला विद्यार्थ्यांचा प्रतिसाद

■ आरमोरी (वा.) स्थानिक महात्मा गांधी कला, विज्ञान व न.पं. वाणिज्य महाविद्यालयात 'स्पधांरत्न 2022' सामान्य ज्ञान परीक्षा प्राचार्य डॉ. लालसिंग खालसा यांच्या मार्गदर्शनाखाली संपन्न झाली. या स्पर्धेत महाविद्यालय, कनिष्ठ महाविद्यालय, विद्यालय, शाळा, कान्बेंट आणि परिस्तातील विविध गटात येणाऱ्या 1201 विद्यार्थ्यांनी उत्स्फूर्त सहभाग घेतला.

आरमोरी शहरातील व परिसरातील विद्यार्थी वर्गात स्पर्धा परीक्षेतिषयी जाणीव जागृती निर्माण व्हावी, स्पर्धा युगात स्पर्धेचे स्थान व स्पर्ध परीक्षांकडे विद्यार्थ्यांनी भीतीने न बघता एक

समजून सामोरे आवाहन वृद्धिंगत जाण्याची भावना होण्यासाठी दृष्टीने महाविद्यालयाच्या स्पर्धा परीक्षा केंद्र, रोजगार व स्वयंरोजगार मार्गदर्शन केंद्र यांच्या संयुक्त विद्यमाने 'स्पर्धारत्न 2022' या सामान्य ज्ञान परीक्षेचे आयोजन करण्यात आले. स्पर्धा परीक्षा आयोजनाचे हे तेरावे वर्ष होते. स्पर्धा परीक्षेविषयी स्थानिक

विद्यार्थ्यांना योग्य ते मार्गदर्शन मिळावे व त्यांच्यात स्पर्धा परीक्षेविषयी धीटपणा निर्माण व्हावा हा या आयोजना मागील हेतू होता. मागील 13 वर्षांपसून सातत्याने चाललेल्या या परीक्षेला विद्यार्थ्यांचा प्रतिसाद सतत वाढत आहे. कोरोना लॉकडाऊन काळातसुद्धा महाविद्यालयाने ही परीक्षा ऑनलाइन पद्धतीने घेऊन परंपरा सतत चाल् ठेवली. या