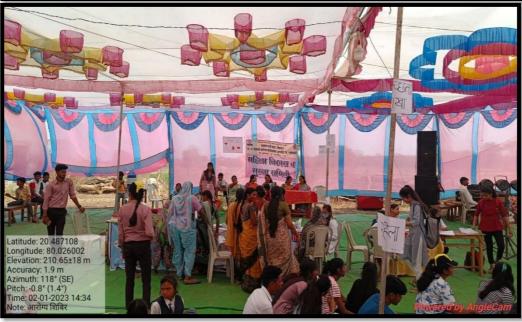

#### स्पर्धारत्न - २०२२ सामान्य ज्ञान परीक्षा

आजचे युग हे स्पर्धेचे युग आहे. स्पर्धेच्या युगात टिकायचे असेल तर सभोवतालच्या परिस्थितीशी जुळवून घेऊन जगात चाललेल्या व नित्यनेमाने बदलणाऱ्या घडामोडींचे ज्ञान प्राप्त करणे ओघाने आलेच. याचा विचार करूनच आरमोरी शहरातील व परिसरातील विद्यार्थी वर्गात स्पर्धा परीक्षेविषयी जाणीव जागरुकता निर्माण व्हावी व स्पर्धा परीक्षांकडे भीतीने न बघता एक आव्हान समजून समोरे जाण्याची भावना वाढवावी या हेतूने आमच्या महाविद्यालयातील स्पर्धा परीक्षा केंद्र , रोजगार व स्वयंरोजगार मार्गदर्शन केंद्र , करियर कट्टा तसेच राष्ट्रीय सेवा योजना विभाग यांच्या संयुक्त विद्यमाने स्पर्धारत्न - 2022 या सामान्य ज्ञान परीक्षेचे आयोजन केले आहे.

स्पर्धा : गुरुवार, दिनांक 29 सप्टेंबर 2022 वेळ सर्व गटानं करिता सकाळी 11 ते 12 स्थळ:- महातमा गांधी महाविदयालय आरमोरी

#### स्पर्धेचे गट व पारितोषिक

| अ.क्र. | गट | वर्ग        | पारितोषिक                                                                                                                                         | नोंदणी शुल्क |
|--------|----|-------------|---------------------------------------------------------------------------------------------------------------------------------------------------|--------------|
| 1      | 31 | पदवी व पुढे | प्रथम - २००० रु. रोख स्मृतिचिन्ह व प्रमाणपत्र<br>द्वितीय - १५०० रु. रोख स्मृतिचिन्ह व प्रमाणपत्र<br>तृतीय - १००० रु. रोख स्मृतिचिन्ह व प्रमाणपत्र | ५० रु.       |
| 7      | व  | ११ ते १२    | प्रथम - १५०० रु. रोख स्मृतिचिन्ह व प्रमाणपत्र<br>द्वितीय - १००० रु. रोख स्मृतिचिन्ह व प्रमाणपत्र<br>तृतीय - ५०० रु. रोख स्मृतिचिन्ह व प्रमाणपत्र  | ₹0 ₹.        |
| *      | 8  | ८ते १०      | प्रथम - १००० रु. रोख स्मृतिचिन्ह व प्रमाणपत्र<br>द्वितीय - ७५० रु. रोख स्मृतिचिन्ह व प्रमाणपत्र<br>तृतीय - ५०० रु. रोख स्मृतिचिन्ह व प्रमाणपत्र   | २० च.        |
| ¥      | 3  | ५ ते ७      | प्रथम - ७०० रु. रोख स्मृतिचिन्ह व प्रमाणपत्र<br>द्वितीय - ५०० रु. रोख स्मृतिचिन्ह व प्रमाणपत्र<br>तृतीय - २०० रु. रोख स्मृतिचिन्ह व प्रमाणपत्र    | ₹o ₹.        |

स्पर्धेचे नियम व अटी- 1. परीक्षा 100 गुणांची असून स्पर्धकांना उत्तर पविका एका तासात सोडवावी लागेव्ह. परीक्षा कँद्रावर गाँधळ घालणाऱ्यांना निष्कासित करण्याचा अधिकार राहील 3. परीक्षकांचा निर्णय अंतिम राहील 4. अंतिम तारखेनंतर आलेल्या नावांचा विचार केला जाणार नाही 5. सर्व गटांचे मूल्यमापन ओएमआर पद्धतीने करण्यात येईल 6. परीक्षार्थींनी अध्या तासापूर्वी परीक्षा गृहात उपस्थित रहावे नाव नोंदणीची अंतिम तारीख: - 27 सप्टेंबर 2022 व परीक्षेचे बक्षीस वितरण 2 ऑक्टोबर 2022 ला महात्मा गांधी महाविद्यालयात आयोजित केले जाईल

समन्वयक संयोजक रासेयो प्रमुख आयोजक प्रा डॉ. विजय गोरडे. प्रा. पराग मेश्राम. प्रा.सत्येंद्र सोनटक्के. प्राचार्य डॉ. लालसिंग खालसा. महात्मा गांधी कला, विज्ञान व स्व. न. पंजवानी वाणिज्य महाविद्यालय आरमोरी, जिल्हा. गडचिरोली (संपर्क कमांक प्रा. पराग मेश्राम:- 9595108747 / प्रा डॉ. विजय गोरडे:- 9766113711 ) नाव नॉटणी वर्ग शिक्षकांकडे करावी