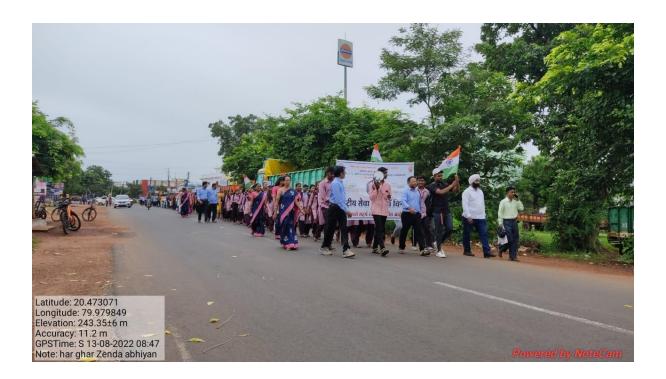

िक्षण कार्य आणि ध्येयधोरण सतत सुरू राहील - मनोजभाऊ

वनमाळी, सचिव, म.शि.प्र. मंडळ, आरमोरी

- Outcome of the activity:-
- i) Students learned the importance of Seva Divas in the memory of Late Shri. Kishorbhau Wanmali.



5) Name of Activity :- Azadi ka Amrut Mahotsav Activity

➤ Date/Duration of Activity :- 13 August 2022 (har ghar Tiranga ralley)

➤ Name of Collaborative Dept./:-

➤ Objectives :- To promote national integration among the

people

➤ No. of teachers participated :- 45 in this activity

No. of students participated :- 118 in this activity

➤ Description of activity in brief:- NSS department in collaboration with Health department plan activity of covid -19 vaccination drive from 27 October to 30 October 2021 and 41 students get vaccinated.

Geo-tagged photos of activity:-





Newspaper cutting:-

# दे. महासागर गुरुवार, दि. १८/०८/२०२२ म.गांधी महाविद्यालयात स्वातंत्र्यदिनाचा ७५ वा अमृत महोत्सवी वर्धापन दिन सोहळा उत्साहात संपन्न



शहर प्रतिनिधी. आरमोरी, दि. १७: स्थानिक महात्मा गांधी कला, विज्ञान व वाणिज्य महाविद्याल याच्या प्रांगणात भारतीय स्वातंत्र्य दिनाच्या ७५ महोत्सवी अमृत

ध्वजारोहणाचा कार्यक्रम सकाळी आयोजित ८.३० वाजता करण्यात आला. मनोहरभाई शिक्षण प्रसारक मंडळाचे सचिव मनोजभाऊ वनमाळी यांचे हस्ते ध्वजारोहण सोहळा संपन्न झाला. सर्वप्रथम राष्ट्रपिता महात्मा

गांधीजी, राष्ट्रसंत तुकडोजी महाराज व स्व.वामनरावजी वनमाळी यांच्या पुतळ्यांचे पूजन व माल्यार्पण मान्यवरांच्या हस्ते करण्यात आले. तसेच स्व. किशोरभाऊ वनमाळी यांच्या प्रा-तेमेला माल्यार्पण व अभिवादन करण्यात आले.

याप्रसंगी मनोहरभाई शिक्षण प्रसारक मंडळाचे सचिव मनोजभाऊ वनमाळी यांनी उपस्थित कर्मचाऱ्यांना संबोधित क