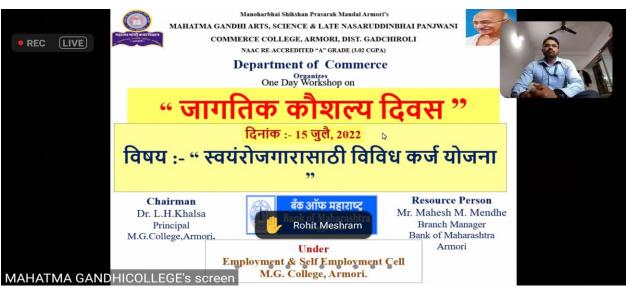

#### **Competitive Examination & placement Cell**

- Name of Activity: Online one day workshop on "Various Schemes for Self Employment"
- ➤ Date/Duration of Activity: 15/07/2022
- > Objectives: -
  - To create awareness among the students regarding the Various Schemes for Self Employed
  - How to avail or know about all these schemes
  - To know what kind of documents are required for the loan scheme
- > No of teachers participated in this activity: 10
- ➤ No of students participated in this activity: 53

This one-day workshop was organized under the guidance of honorable Principal Dr. Lal Singh Khalsa held on 15<sup>th</sup> Jully 2022. This program was organized by competitive examination & placement cell.

In this one-day online workshop on various loan schemes for self-employment, Mr. Mahesh Mendhe, Branch Manager of Bank of Maharashtra, Armory branch, gave detailed information about the loan schemes available for self-employment for students. How to avail or know about all these schemes available by the bank, which scheme can be useful for employment while studying in student life He also gave special guidance regarding which schemes should be availed by the students after completion of education. He also gave information about the documents required for availing any loan scheme.

### लोकशाही वार्ता / गडचिरोली

युवकांना स्वयंरोजगारासाठी प्रेरित करण्याच्या उद्देशाने स्थानिक महात्मा गांधी महाविद्यालय, युवकांना येथे आरमोरी स्वयंरोजगारासाठी प्रेरित करण्याच्या उद्देशाने वाणिज्य विभागातर्फे रोजगार व स्वयंरोजगार मार्गदर्शन केंद्रांतर्गत प्राचार्य डॉ. लालसिंग खालसा यांच्या मार्गदर्शनाखाली १४ जुलै २०२२ रोजी जागतिक कौशल्य निमित्ताने दिनाच्या विविध 'स्वयंरोजगारासाठी कर्जयोजना' या विषयावर एक दिवसीय कार्यशाळेचे ऑनलाइन पद्धतीने आयोजन करण्यात आले.