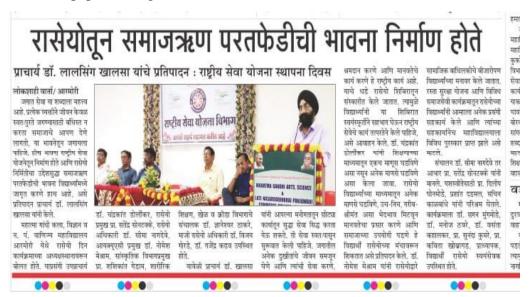

## सामान्यज्ञान स्पर्धेला विद्यार्थ्यांचा प्रतिसाद

■ आरमोरी (वा.) स्थानिक महात्मा गांधी कला, विज्ञान व न.पं. वाणिज्य महाविद्यालयात 'स्पधांरत्न 2022' सामान्य ज्ञान परीक्षा प्राचार्य डॉ. लालसिंग खालसा यांच्या मार्गदर्शनाखाली संपन्न झाली. या स्पर्धेत महाविद्यालय, कनिष्ठ महाविद्यालय, विद्यालय, शाळा, कान्बेंट आणि परिस्तातील विविध गटात येणाऱ्या 1201 विद्यार्थ्यांनी उत्स्फूर्त सहभाग घेतला.

आरमोरी शहरातील व परिसरातील विद्यार्थी वर्गात स्पर्धा परीक्षेतिषयी जाणीव जागृती निर्माण व्हावी, स्पर्धा युगात स्पर्धेचे स्थान व स्पर्ध परीक्षांकडे विद्यार्थ्यांनी भीतीने न बघता एक

समजून सामोरे आवाहन वृद्धिंगत जाण्याची भावना होण्यासाठी दृष्टीने महाविद्यालयाच्या स्पर्धा परीक्षा केंद्र, रोजगार व स्वयंरोजगार मार्गदर्शन केंद्र यांच्या संयुक्त विद्यमाने 'स्पर्धारत्न 2022' या सामान्य ज्ञान परीक्षेचे आयोजन करण्यात आले. स्पर्धा परीक्षा आयोजनाचे हे तेरावे वर्ष होते. स्पर्धा परीक्षेविषयी स्थानिक

विद्यार्थ्यांना योग्य ते मार्गदर्शन मिळावे व त्यांच्यात स्पर्धा परीक्षेविषयी धीटपणा निर्माण व्हावा हा या आयोजना मागील हेतू होता. मागील 13 वर्षांपसून सातत्याने चाललेल्या या परीक्षेला विद्यार्थ्यांचा प्रतिसाद सतत वाढत आहे. कोरोना लॉकडाऊन काळातसुद्धा महाविद्यालयाने ही परीक्षा ऑनलाइन पद्धतीने घेऊन परंपरा सतत चाल् ठेवली. या

#### चार गटांत पार पडली परीक्षा

सामान्य ज्ञान स्पर्धेत अ खुल्या गटात महाविद्यालय व पुढे, ब गटात वर्ग 11 ते 12, क गटात वर्ग 8 ते 10, ड गटात वर्ग 5 ते 7 अशा विविध गटातील विद्यार्थ्यांनी परीक्षेत बसून स्पर्धेतील आपली गुणवत्ता जाणून घेतली. स्पर्धेचे आयोजन ओएमआर पद्धतीने करण्यात आले. स्पर्धारत्न परीक्षेदरम्यान प्राचार्य डॉ. लालसिंग खालसा यांनी भेट देऊन परीक्षेत्या यशस्त्री कामकाजाविषयी समाधान व्यवत केला.

परीक्षेतून प्रेरणा घेऊन अनेक विद्यार्थी स्पर्धा परीक्षेत यशस्वी झाले आहेत. यशस्वी विद्यार्थ्यांनी स्वतःच्या स्पर्धा जीवनाच्या पायभरणीचे श्रेय महात्मा गांधी महाविद्यालयाला दिले आहे. त्यामुळे महाविद्यालयाने चलविलेल्या उपक्रमाचे सर्व स्तरातून कौतुक होत आहे. स्मधारत्न परीक्षेच्या यशस्वीतेसाठी स्पर्धा परीक्षा समन्वयक प्रा.पराग

मेश्राम, सहसमन्वयक डॉ. विजय गोरडे, उपप्राचार्य डॉ. चंद्रकांत डोलींकर, सदस्य डॉ. मनोज ठवरे, डॉ. वसंता कहालकर, प्रा. अनिल राऊत, प्रा. स्नेहा मोहूलें, प्रा.सुनंदा कुमरे, प्रा. विभावरी नखाते, प्रा.दिलीप घोनमोडे, सचिन काळबांधे तसेच महाविद्यालयातील सर्व प्राध्यापक व शिक्षकेत्तर कर्मचाऱ्यांनी सहकार्य केले.