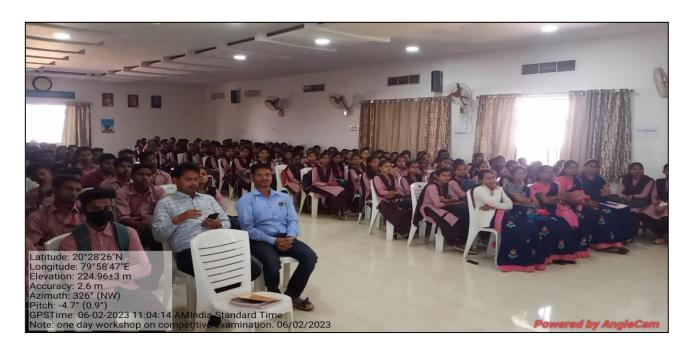

### **Index**

| Sr.<br>No. | Name of Program                                                                                                                                                          | Date       |
|------------|--------------------------------------------------------------------------------------------------------------------------------------------------------------------------|------------|
| 1.         | Online one day workshop on "Various Schemes for Self Employment"  No of teachers participated in this activity: - 10  No of students participated in this activity: - 53 | 15/07/2022 |
| 2.         | Spardharatna Exam 2022  ➤ No of teachers participated in this activity:- 16  ➤ No of students participated in this activity:- 1012                                       | 29/09/2022 |
| 3.         | One Day Workshop On "How To Prepare For Competitive Examination"  No of teachers participated in this activity:- 23  No of students participated in this activity:- 123  | 06/02/2023 |