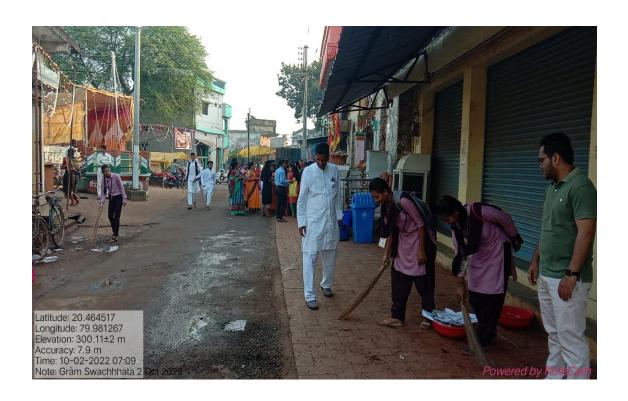

स्पर्धेचे नियम व अटी- 1. परीक्षा 100 गुणांची असून स्पर्धकांना उत्तर पविका एका तासात सोडवावी लागेव्ह. परीक्षा कँद्रावर गाँधळ घालणाऱ्यांना निष्कासित करण्याचा अधिकार राहील 3. परीक्षकांचा निर्णय अंतिम राहील 4. अंतिम तारखेनंतर आलेल्या नावांचा विचार केला जाणार नाही 5. सर्व गटांचे मूल्यमापन ओएमआर पद्धतीने करण्यात येईल 6. परीक्षार्थींनी अध्या तासापूर्वी परीक्षा गृहात उपस्थित रहावे नाव नोंदणीची अंतिम तारीख: - 27 सप्टेंबर 2022 व परीक्षेचे बक्षीस वितरण 2 ऑक्टोबर 2022 ला महात्मा गांधी महाविद्यालयात आयोजित केले जाईल