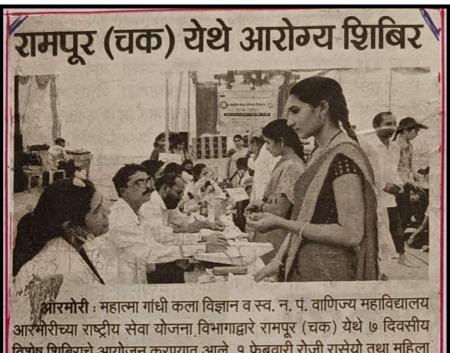

## सामान्यज्ञान स्पर्धेला विद्यार्थ्यांचा प्रतिसाद

■ आरमोरी (वा.) स्थानिक महात्मा गांधी कला, विज्ञान व न.पं. वाणिज्य महाविद्यालयात 'स्पधांरत्न 2022' सामान्य ज्ञान परीक्षा प्राचार्य डॉ. लालसिंग खालसा यांच्या मार्गदर्शनाखाली संपन्न झाली. या स्पर्धेत महाविद्यालय, कनिष्ठ महाविद्यालय, विद्यालय, शाळा, कान्बेंट आणि परिस्तातील विविध गटात येणाऱ्या 1201 विद्यार्थ्यांनी उत्स्फूर्त सहभाग घेतला.

आरमोरी शहरातील व परिसरातील विद्यार्थी वर्गात स्पर्धा परीक्षेतिषयी जाणीव जागृती निर्माण व्हावी, स्पर्धा युगात स्पर्धेचे स्थान व स्पर्ध परीक्षांकडे विद्यार्थ्यांनी भीतीने न बघता एक

समजून सामोरे आवाहन वृद्धिंगत जाण्याची भावना होण्यासाठी दृष्टीने महाविद्यालयाच्या स्पर्धा परीक्षा केंद्र, रोजगार व स्वयंरोजगार मार्गदर्शन केंद्र यांच्या संयुक्त विद्यमाने 'स्पर्धारत्न 2022' या सामान्य ज्ञान परीक्षेचे आयोजन करण्यात आले. स्पर्धा परीक्षा आयोजनाचे हे तेरावे वर्ष होते. स्पर्धा परीक्षेविषयी स्थानिक

विद्यार्थ्यांना योग्य ते मार्गदर्शन मिळावे व त्यांच्यात स्पर्धा परीक्षेविषयी धीटपणा निर्माण व्हावा हा या आयोजना मागील हेतू होता. मागील 13 वर्षांपसून सातत्याने चाललेल्या या परीक्षेला विद्यार्थ्यांचा प्रतिसाद सतत वाढत आहे. कोरोना लॉकडाऊन काळातसुद्धा महाविद्यालयाने ही परीक्षा ऑनलाइन पद्धतीने घेऊन परंपरा सतत चाल् ठेवली. या