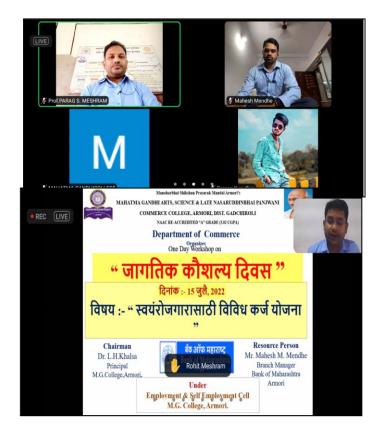

This one-day workshop was organized under the guidance of honorable Principal Dr. Lal Singh Khalsa held on 15<sup>th</sup> Jully 2022. This program was organized by competitive examination & placement cell.

In this one-day online workshop on various loan schemes for self-employment, Mr. Mahesh Mendhe, Branch Manager of Bank of Maharashtra, Armory branch, gave detailed information about the loan schemes available for self-employment for students. How to avail or know about all these schemes available by the bank, which scheme can be useful for employment while studying in student life He also gave special guidance regarding which schemes should be availed by the students after completion of education. He also gave information about the documents required for availing any loan scheme.

### लोकशाही वार्ता / गडचिरोली

युवकांना स्वयंरोजगारासाठी प्रेरित करण्याच्या उद्देशाने स्थानिक महात्मा गांधी महाविद्यालय, युवकांना येथे आरमोरी स्वयंरोजगारासाठी प्रेरित करण्याच्या उद्देशाने वाणिज्य विभागातर्फे रोजगार व स्वयंरोजगार मार्गदर्शन केंद्रांतर्गत प्राचार्य डॉ. लालसिंग खालसा यांच्या मार्गदर्शनाखाली १४ जुलै २०२२ रोजी जागतिक कौशल्य निमित्ताने दिनाच्या विविध 'स्वयंरोजगारासाठी कर्जयोजना' या विषयावर एक दिवसीय कार्यशाळेचे ऑनलाइन पद्धतीने आयोजन करण्यात आले.

सदर कार्यक्रमात विद्यार्थ्याना मार्गदर्शन करण्याकरिता बँक ऑफ महाराष्ट्र आरमोरी येथील शाखा व्यवस्थापक महेश मेंढे उपस्थित होते. तर कार्यक्रमाचे अध्यक्ष पद

### एक दिवसीय कार्यशाळेचे यशस्वीरित्या आयोजन

सर यांनी भूषविले. महेश मेंढे यांनी विद्यार्थ्यांना शासनाद्वारे दिल्या जाणाऱ्या विविध कर्ज योजनांची माहिती सविस्तरपणे देतांना कृषी आधारित अनेक उद्योग स्थापन करण्याचे त्यांनी मार्गदर्शन केले ज्यामध्ये प्रामुख्याने नर्सरी इम् फार्मिंग, पोल्ट्री फार्मिंग , मत्स्यबीज निर्मिती तसेच शेती व्यतिरिक्त मोबाईल रिपेरिंग, ब्युटी पार्लर कोर्स अशा योजनांची माहिती दिली. याचबरोबर प्रधानमंत्री मुद्रा योजना याचे स्वरूप ज्यामध्ये शिश्, किशोर आणि तरुण या तीन प्रकारांमध्ये कशाप्रकारे कर्ज उपलब्ध करून दिल्या जाते, याचे सविस्तर मार्गदर्शन केले. तसेच युवक बचत गटांकरिता असलेल्या विविध शासकीय योजना