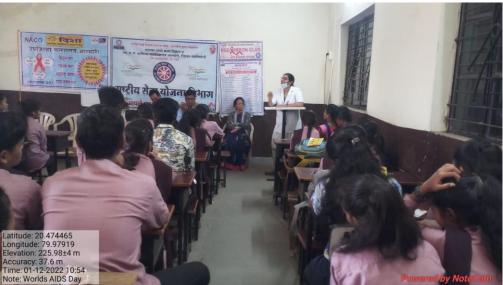

#### **Competitive Examination & placement Cell**

- Name of Activity: Online one day workshop on "Various Schemes for Self Employment"
- ➤ Date/Duration of Activity: 15/07/2022
- > Objectives: -
  - To create awareness among the students regarding the Various Schemes for Self Employed
  - How to avail or know about all these schemes
  - To know what kind of documents are required for the loan scheme
- > No of teachers participated in this activity: 10
- ➤ No of students participated in this activity: 53

This one-day workshop was organized under the guidance of honorable Principal Dr. Lal Singh Khalsa held on 15<sup>th</sup> Jully 2022. This program was organized by competitive examination & placement cell.

In this one-day online workshop on various loan schemes for self-employment, Mr. Mahesh Mendhe, Branch Manager of Bank of Maharashtra, Armory branch, gave detailed information about the loan schemes available for self-employment for students. How to avail or know about all these schemes available by the bank, which scheme can be useful for employment while studying in student life He also gave special guidance regarding which schemes should be availed by the students after completion of education. He also gave information about the documents required for availing any loan scheme.