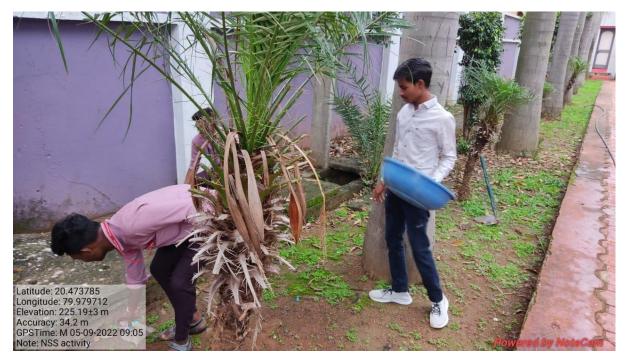

# CRITERION – VII INSTITUTIONAL VALUES & BEST PRACTICES

METRIC NO: ~ 7.2.1.

METRIC NAME: - Best practices successfully implemented by the Institution

Web: - mgcollegearmori.ac.in

e-mail: - mgcollege.armori@gmail.com